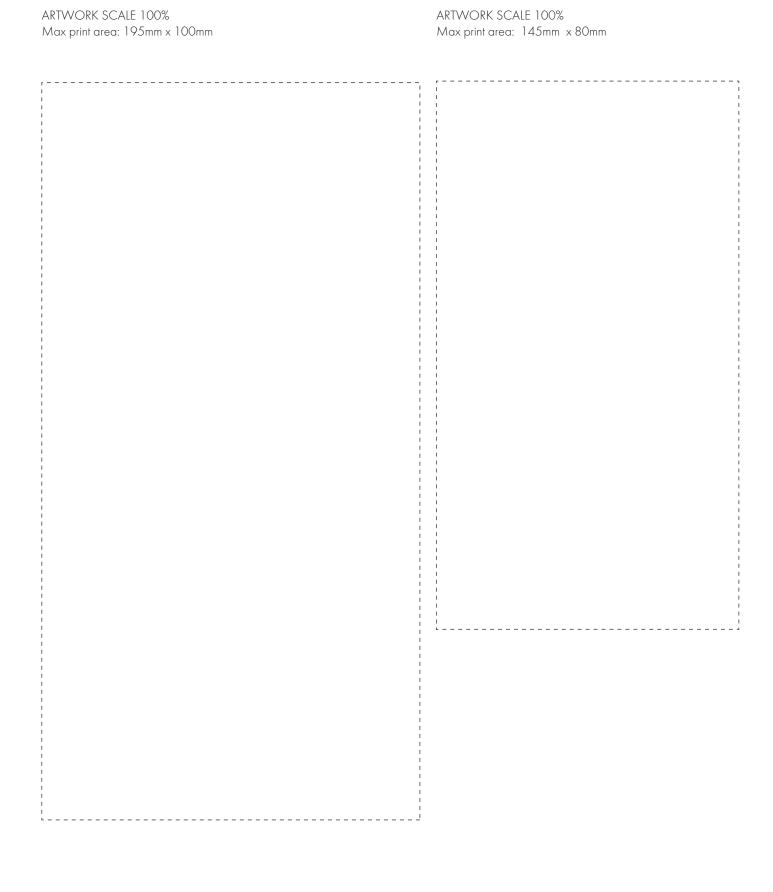

## **PANTONE REFERENCE(S)**

- Colour 1
- Colour 1
- Colour 1
- Colour 1

ARTWORK SCALE 50%

- CENTRED TO PRINT AREA
- CENTRED TO NOTEBOOK

1. Your order will not go in to print and production time cannot be confirmed,

The dashed line is to demonstrate print area and will not appear on your printed item

2. Once printed, artwork cannot be amended, mistakes must be rectified at visual stage.