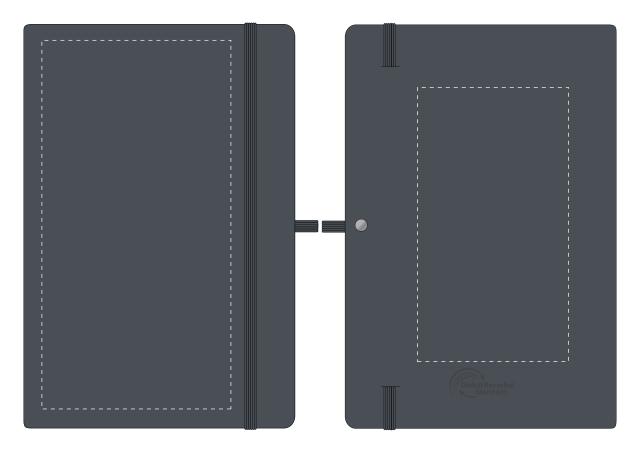

Product and Artwork Proof

NOTEBOOK

Your Ref: Quantity: Product Code: QS2345
Our Ref: Version: 1 Product Colour: DARK GREY

## PRODUCT INFO: DUE TO THE NATURE OF THE PRODUCT THE PRINT POSITION MAY VARY BY 2 - 3 MM

We stock this item in the following colours

## **PANTONE REFERENCE(S)**

- Colour 1
- Colour 1
- Colour 1
- Colour 1

ARTWORK SCALE 50%

- CENTRED TO PRINT AREA
- CENTRED TO NOTEBOOK

1. Your order will not go in to print and production time cannot be confirmed,

The dashed line is to demonstrate print area and will not appear on your printed item

2. Once printed, artwork cannot be amended, mistakes must be rectified at visual stage.